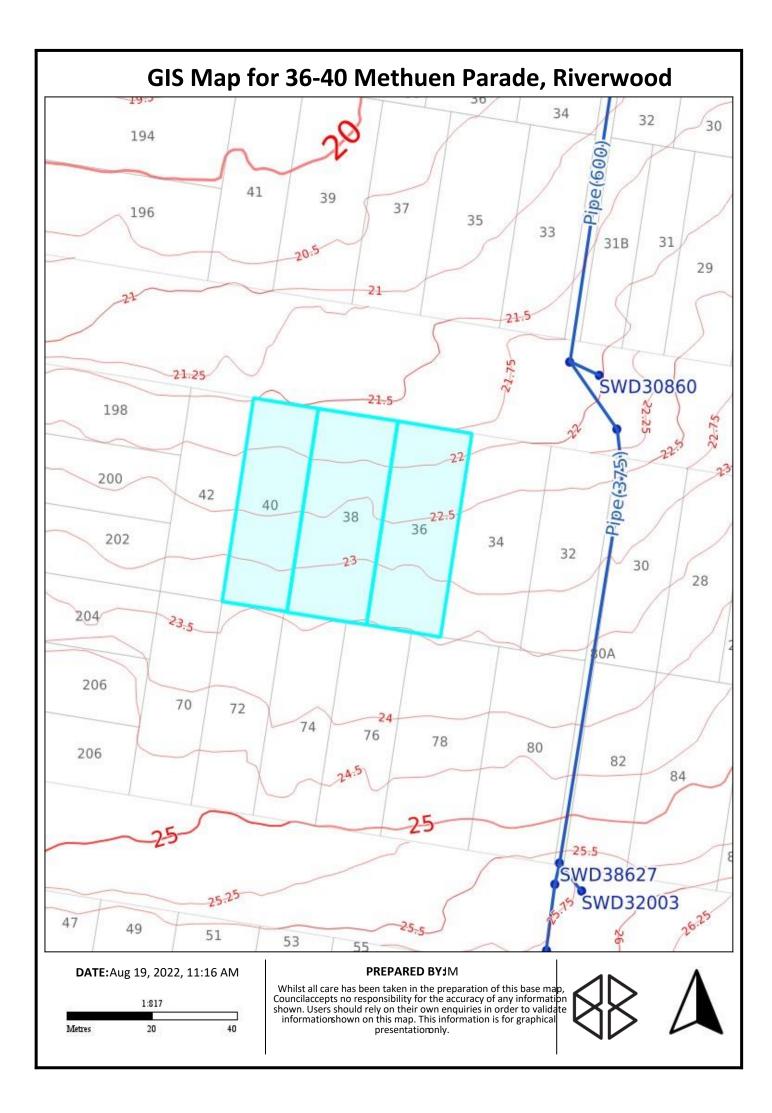

ontage                                |
| Parcel Boundary |                                                |
| Parcel Eas      | Parcel Boundary<br>ements (Line)               |
|                 | Parcel Easements (Line)<br>ements (Polygon)    |
|                 | Parcel Easements (Polygon)<br>(Major 10m)      |
| Contours        | Contours (Major 10m)<br>(Intermediate 5m)      |
| Contours        | Contours (Intermediate 5m)<br>(Minor <5m)      |
| Drains          | Contours (Minor <5m)                           |
| Pits            | Drains                                         |
|                 | Pits<br>ater Stormwater Channels               |
|                 | Sydney Water Stormwater C<br>r and Stormwater) |
|                 | PMF (River and Stormwater)                     |





# Aerial Map for 36-40 Methuen Parade, Riverwood

### DATE: Aug 19, 2022, 11:16 AM



#### PREPARED BY:JM

Whilst all care has been taken in the preparation of this base map. Councilaccepts no responsibility for the accuracy of any information shown. Users should rely on their own enquiries in order to validate informationshown on this map. This information is for graphical presentationonly.